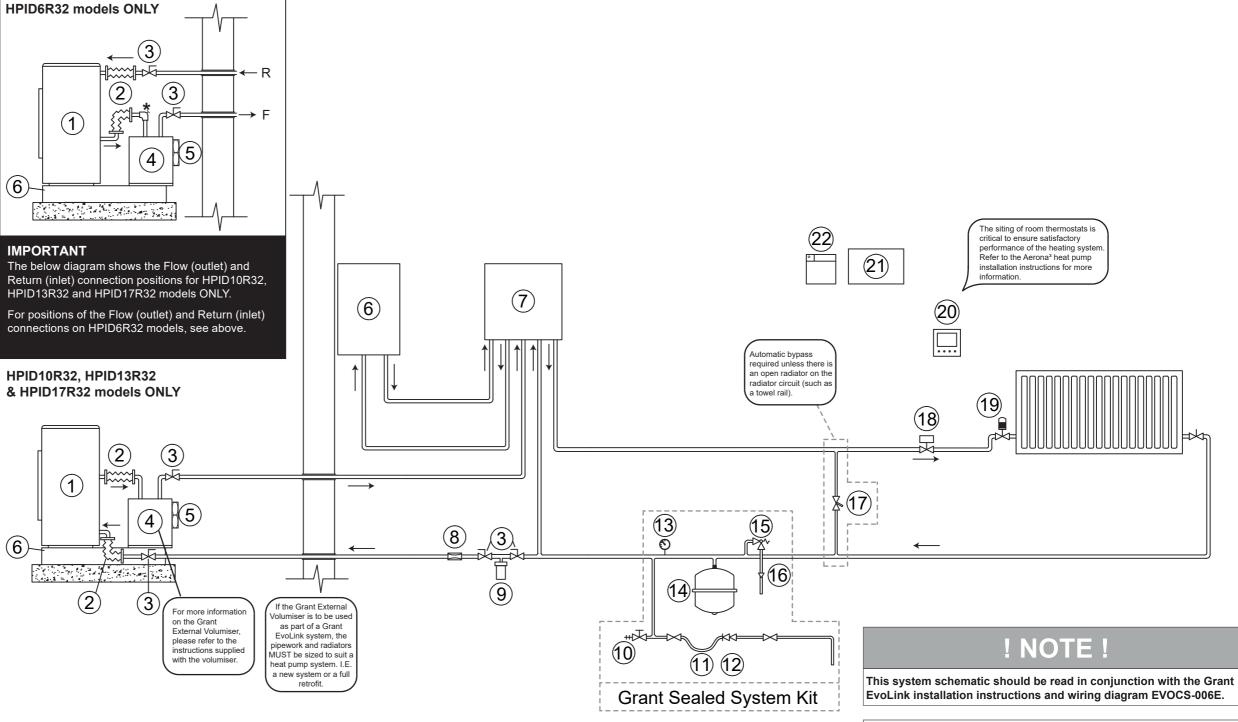

| Item                       | Description                                          |  |
|----------------------------|------------------------------------------------------|--|
| 1                          | Aerona <sup>3</sup> ASHP                             |  |
| 2                          | Flexible hose                                        |  |
| 3                          | Isolation valve                                      |  |
| 4                          | Grant External Volumiser                             |  |
| 2<br>3<br>4<br>5<br>6<br>7 | Auxiliary backup heater (3kW immersion)*             |  |
| 6                          | Combi Boiler (oil or gas)                            |  |
| 7                          | Grant EvoLink                                        |  |
| 8                          | Flow setter (supplied with Aerona <sup>3</sup> ASHP) |  |
|                            | Refer to Aerona <sup>3</sup> heat pump installation  |  |
|                            | instructions to calculate required flow rate         |  |
| 9                          | Grant Mag One magnetic filter*                       |  |
| 10                         | Drain point*                                         |  |
| 11                         | Removable filling loop*                              |  |
| 12                         | Double check valve*                                  |  |
| 13                         | Pressure gauge*                                      |  |
| 14                         | Expansion vessel*                                    |  |
| 15                         | Pressure relief valve*                               |  |
| 16                         | Tundish                                              |  |
| 17                         | Automatic system bypass                              |  |
| 18                         | Motorized 2-Port valve (radiator circuit)            |  |
| 19                         | Thermostatic radiator valve                          |  |
| 20                         | Room thermostat (Grant NeoStat or Edge)              |  |
| 21                         | Wiring centre                                        |  |
| 22                         | ASHP remote controller                               |  |
|                            | supplied with Aerona <sup>3</sup> ASHP)              |  |
|                            |                                                      |  |

\* Supplied with HPIDR32PACKK

Revision Details:
0.6 | 09/08/24 | Approved

## HPID6R32 models ONLY

**IMPORTANT** 

\*Compression elbow c/w air vent (supplied with HPIDR32PACKK)

## ! NOTE!

This system schematic should be read in conjunction with the Aerona<sup>3</sup> ASHP installation instructions and the instructions supplied with the EvoLink.

## Project Title: Aerona³ ASHP / Boiler Hybrid using Grant EvoLink Grant LLH acting as volumiser

S-Plan type system with Combi Boiler

Radiators downstairs (system schematic)

| Drawing Set: EvoLin                                                                                                                                                                                                                                         | Dwg. No:<br>EVOCS-006S |                     |  |  |
|-------------------------------------------------------------------------------------------------------------------------------------------------------------------------------------------------------------------------------------------------------------|------------------------|---------------------|--|--|
| Status: Approved                                                                                                                                                                                                                                            | Revision: 0.6          |                     |  |  |
| Rev Date: 09/08/24                                                                                                                                                                                                                                          | Drawn By: AC           | Checked By: NS & PS |  |  |
| This drawing and its content is subject to copyright. Use other than for its original intended purpose must be arranged with an employee of <b>Grant UK Ltd.</b> Frankland Road, Blagrove Industrial Estate, Swindon, Wiltshire, SN5 8YG, tel; 01380 736920 |                        |                     |  |  |