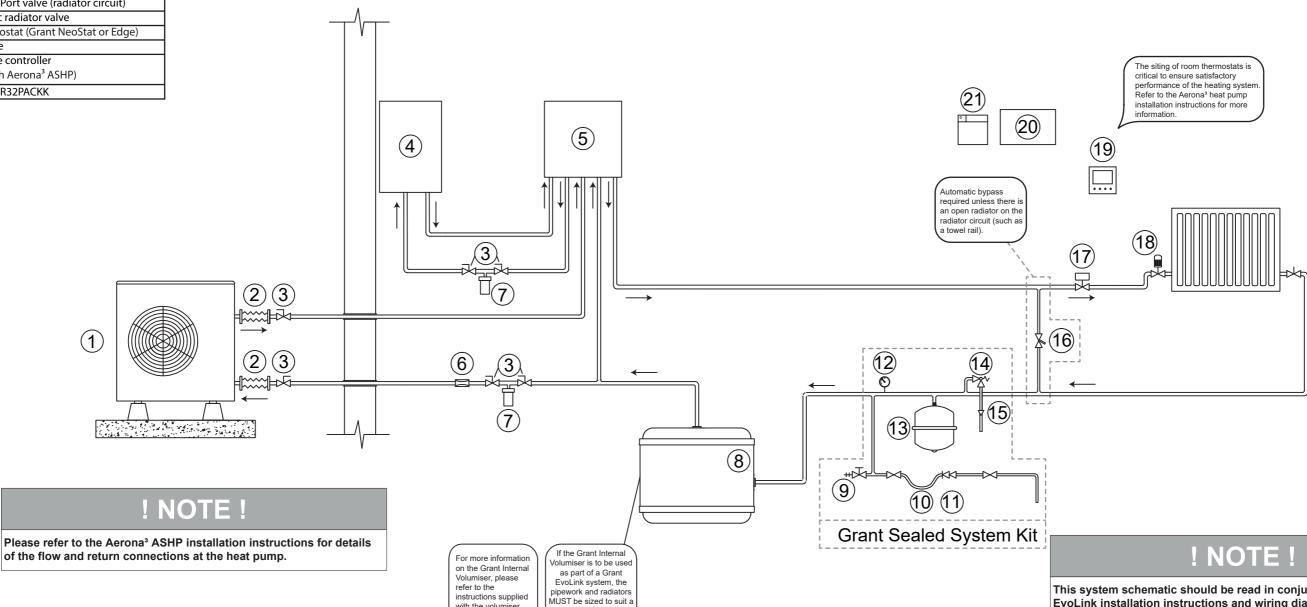

Item Description Aerona<sup>3</sup> ASHP Flexible hose Isolation valve Combi Boiler (oil or gas) **Grant EvoLink** Flow setter (supplied with Aerona<sup>3</sup> ASHP) Refer to Aerona<sup>3</sup> heat pump installation instructions to calculate required flow rate Grant Mag One magnetic filter\* Grant 50L Internal volumiser\* Drain point\* Removable filling loop\* Double check valve\* Pressure gauge\* Expansion vessel\* Pressure relief valve\* 15 Tundish Automatic system bypass Motorized 2-Port valve (radiator circuit) Thermostatic radiator valve Room thermostat (Grant NeoStat or Edge) Wiring centre ASHP remote controller supplied with Aerona<sup>3</sup> ASHP) \* Supplied with HPIDR32PACKK

## ! NOTE!

This system schematic should be read in conjunction with the Aerona<sup>3</sup> ASHP installation instructions and the instructions supplied with the EvoLink.

This system schematic should be read in conjunction with the Grant EvoLink installation instructions and wiring diagram EVOCS-004E. Project Title: Aerona<sup>3</sup> ASHP / Boiler Hybrid using Grant EvoLink

Grant LLH acting as volumiser S-Plan type system with Combi Boiler Radiators downstairs (system schematic)

|                                                                                                                                                           |              | Dwg. No:           |
|-----------------------------------------------------------------------------------------------------------------------------------------------------------|--------------|--------------------|
| Schematics                                                                                                                                                |              | EVOCS-004S         |
| Status: Approved                                                                                                                                          |              | Revision: 0.8      |
| Rev Date: 09/08/24                                                                                                                                        | Drawn By: AC | Checked By:NS & PS |
| This drawing and its content is subject to copyright. Use other than for its original intended purpose must be arranged with an employee of Grant UK Ltd. |              |                    |