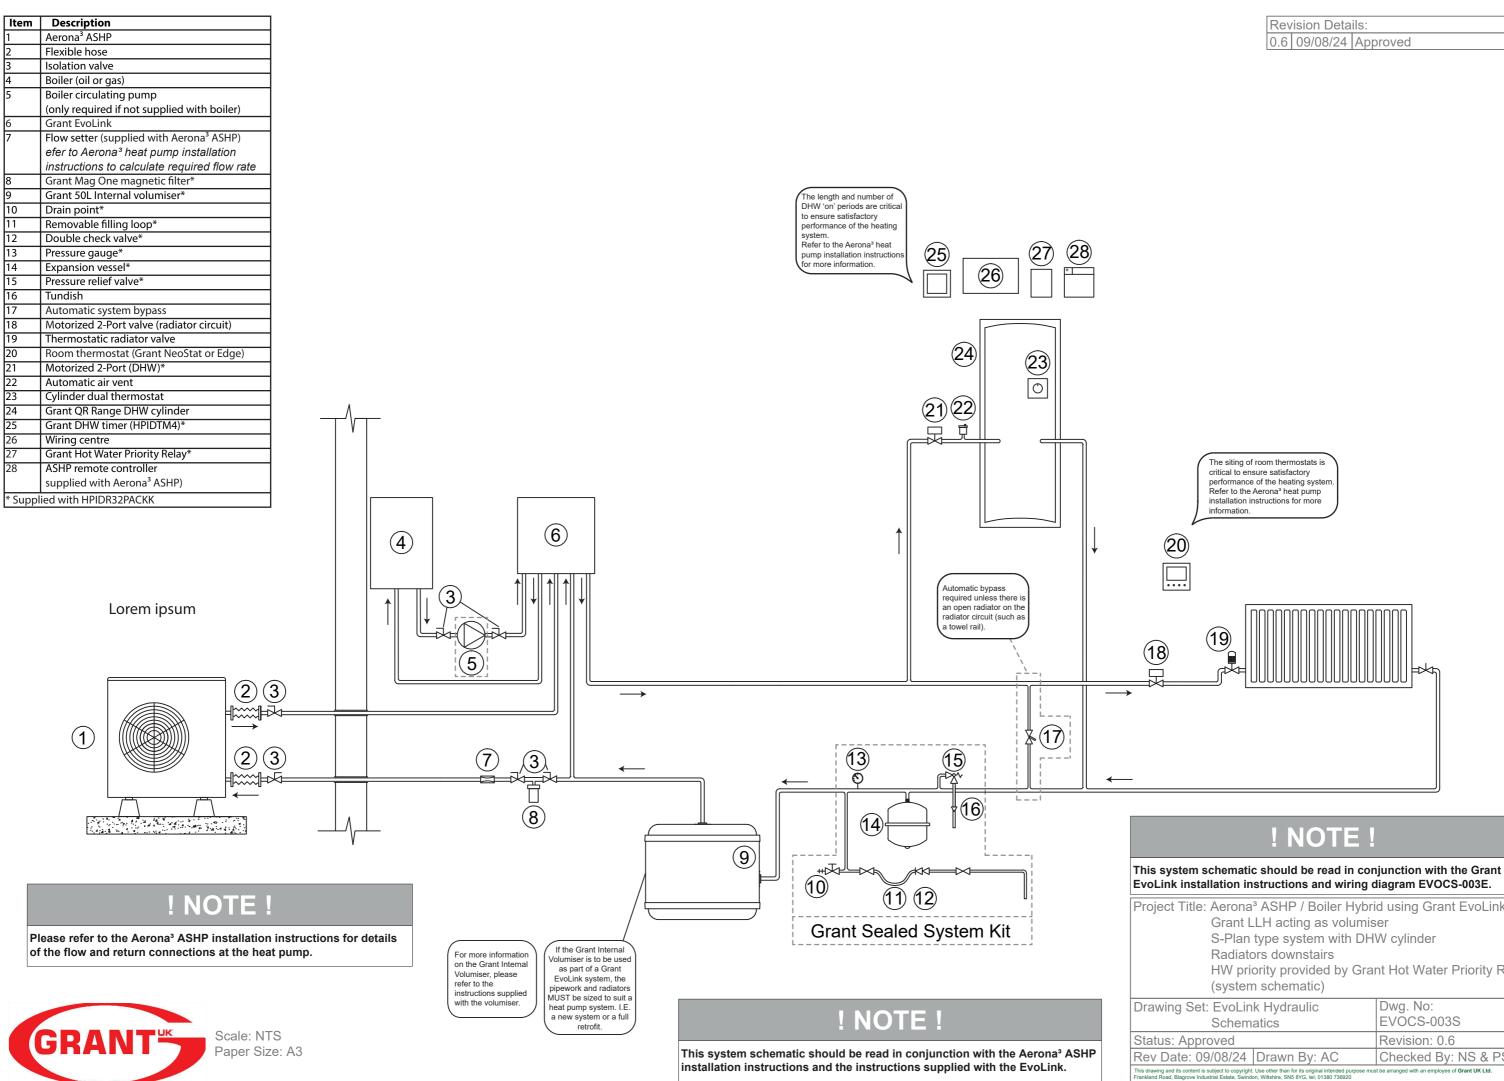

| Revision Details: |          |          |  |  |
|-------------------|----------|----------|--|--|
| 0.6               | 09/08/24 | Approved |  |  |

| Title: Aerona <sup>3</sup> ASHP / Boiler Hybrid using Grant EvoLink                                                                                                                                              |              |                     |  |  |
|------------------------------------------------------------------------------------------------------------------------------------------------------------------------------------------------------------------|--------------|---------------------|--|--|
| Grant LLH acting as volumiser                                                                                                                                                                                    |              |                     |  |  |
| S-Plan type system with DHW cylinder                                                                                                                                                                             |              |                     |  |  |
| Radiators downstairs                                                                                                                                                                                             |              |                     |  |  |
| HW priority provided by Grant Hot Water Priority Relay                                                                                                                                                           |              |                     |  |  |
| (system schematic)                                                                                                                                                                                               |              |                     |  |  |
| Set: EvoLin                                                                                                                                                                                                      | k Hydraulic  | Dwg. No:            |  |  |
| Schem                                                                                                                                                                                                            | atics        | EVOCS-003S          |  |  |
| Approved                                                                                                                                                                                                         |              | Revision: 0.6       |  |  |
| te: 09/08/24                                                                                                                                                                                                     | Drawn By: AC | Checked By: NS & PS |  |  |
| content is subject to copyright. Use other than for its original intended purpose must be arranged with an employee of Grant UK Ltd.<br>agrove Industrial Estate, Swindon, Wiltshire, SN5 8YG, tel; 01380 736920 |              |                     |  |  |
|                                                                                                                                                                                                                  |              |                     |  |  |