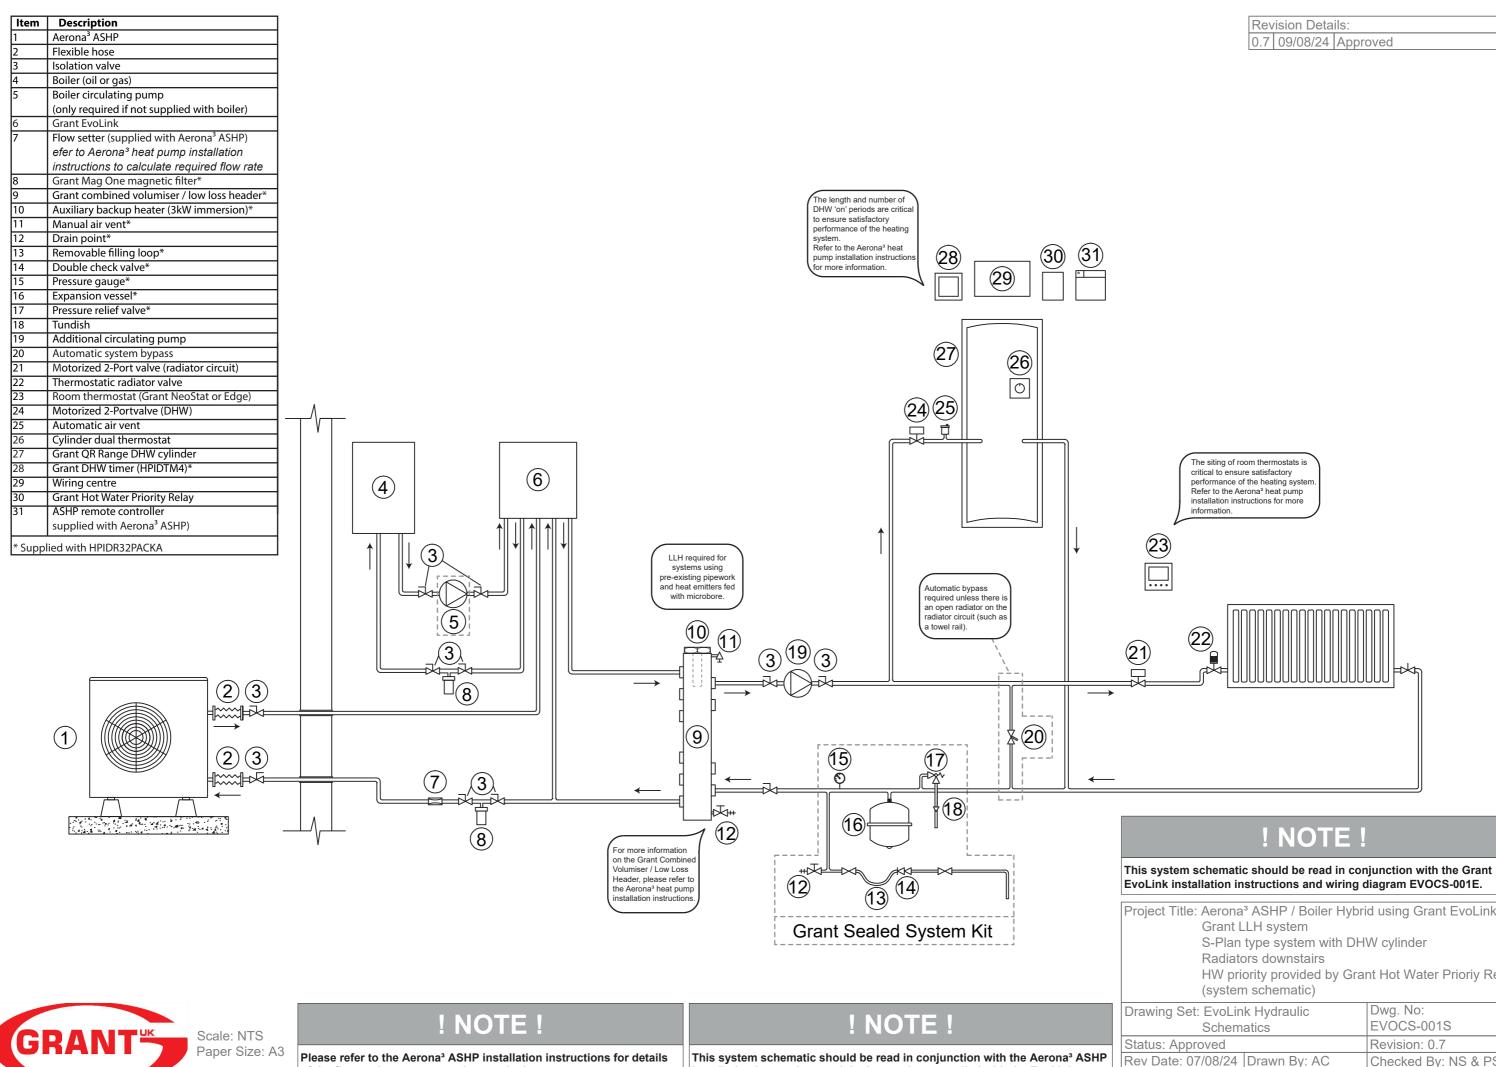

of the flow and return connections at the heat pump.

installation instructions and the instructions supplied with the EvoLink.

| Revision Details: |          |          |  |
|-------------------|----------|----------|--|
| 0.7               | 09/08/24 | Approved |  |

| t Title: Aerona <sup>3</sup> ASHP / Boiler Hybrid using Grant EvoLink                                                                                                                                                        |                                                       |  |  |  |
|------------------------------------------------------------------------------------------------------------------------------------------------------------------------------------------------------------------------------|-------------------------------------------------------|--|--|--|
| Grant LLH system                                                                                                                                                                                                             |                                                       |  |  |  |
| S-Plan type system with DHW cylinder                                                                                                                                                                                         |                                                       |  |  |  |
| Radiators downstairs                                                                                                                                                                                                         |                                                       |  |  |  |
| HW priority provided by Gra                                                                                                                                                                                                  | HW priority provided by Grant Hot Water Prioriy Relay |  |  |  |
| (system schematic)                                                                                                                                                                                                           |                                                       |  |  |  |
| ng Set: EvoLink Hydraulic                                                                                                                                                                                                    | Dwg. No:                                              |  |  |  |
| Schematics                                                                                                                                                                                                                   | EVOCS-001S                                            |  |  |  |
| : Approved                                                                                                                                                                                                                   | Revision: 0.7                                         |  |  |  |
| ate: 07/08/24 Drawn By: AC                                                                                                                                                                                                   | Checked By: NS & PS                                   |  |  |  |
| nd its content is subject to copyright. Use other than for its original intended purpose must be arranged with an employee of Grant UK Ltd.<br>d, Blagrove Industrial Estate, Swindon, Wiltshire, SN5 8YG, tel; 01380 736920 |                                                       |  |  |  |