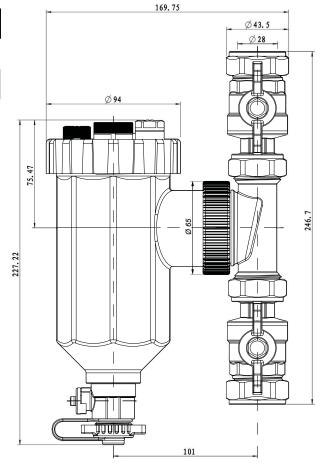

## MAG ONE DUO

- Provides system protection for heating systems using a boiler up to 36kW in heating output and heat pump systems up to 10kW heating output – for larger systems, two Mag One DUO filters can be fitted in a parallel circuit
- Uses a 12,000 gauss neodymium magnet designed to effectively capture magnetic debris and a 500-micron mesh gauze to capture non-ferrous debris circulating in a heating system
- Suitable for installation with traditional boilers, including oil and gas boilers, as well as renewable energy systems such as an air source heat pump
- Excellent filtration performance which can not only improve a heating system's lifespan but also its overall effectiveness.