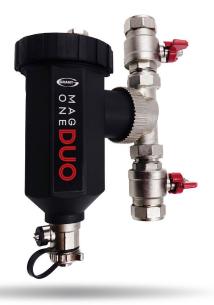

## MAG ONE DUO

- Provides system protection for heating systems using a boiler up to 36kW in heating output and heat pump systems up to 10kW heating output – for larger systems, two Mag One DUO filters can be fitted in a parallel circuit
- Uses a 12,000 gauss neodymium magnet designed to effectively capture magnetic debris and a 500-micron mesh gauze to capture non-ferrous debris circulating in a heating system
- Suitable for installation with traditional boilers, including oil and gas boilers, as well as renewable energy systems such as an air source heat pump
- Excellent filtration performance which can not only improve a heating system's lifespan but also its overall effectiveness.