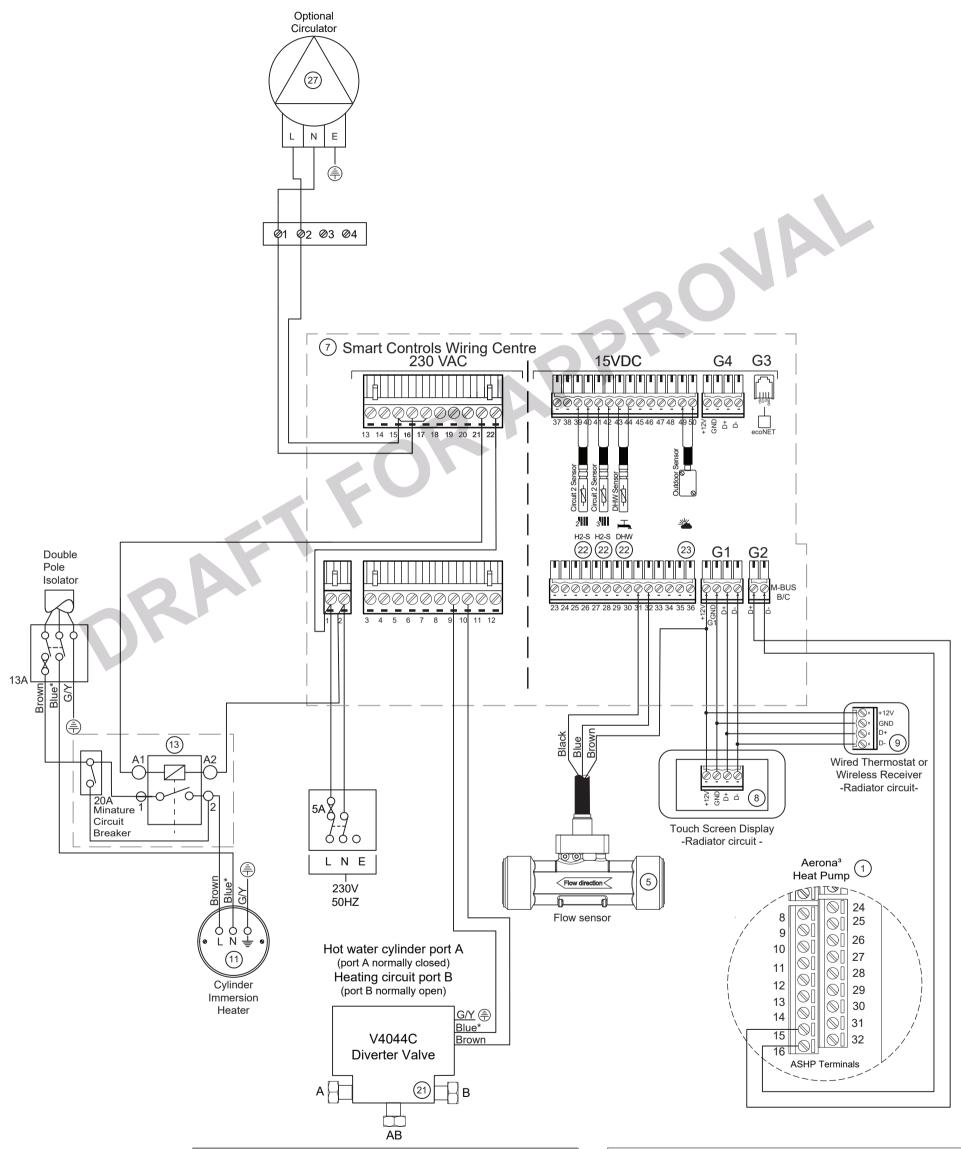

## NOTE!

! NOTE!

\*Please ensure that neutrals are derived from the same supply to

prevent spurious MCB/RCD trips.

This wiring diagram should be read in conjunction with the Grant Aerona Smart Controls installation instructions and system schematic HPCS-R007S.

Project Title: Smart Controls

Installation Pack R

W-Plan Plus type system with Low Loss Header

Radiator Upstairs & downstairs

HW priority & Legionella protetion provided from Smart Controls (wiring diagram)

Drawing Set: Aerona Smart Controls
Wiring Schematics

Dwg. No:
HPCS-R007ER32

Status: Approved

Revision: 1.1

Rev Date: 21/06/24 Drawn By: DB & AC Checked By: NS
This drawing and its content is subject to copyright. Use other than for its original intended purpose must be arranged with an employee of Grant UK.