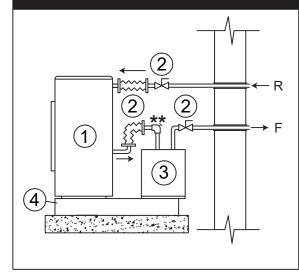

#### **IMPORTANT**

The below diagram shows the Flow (outlet) and Return (inlet) connection positions for HPID6R32BODY models ONLY.

\*\*Compression elbow c/w air vent (supplied with HPIDVOL30EXT6)

### ! NOTE!

Please refer to the Aerona ASHP installation instructions for details of the flow and return connections at the heat pump.