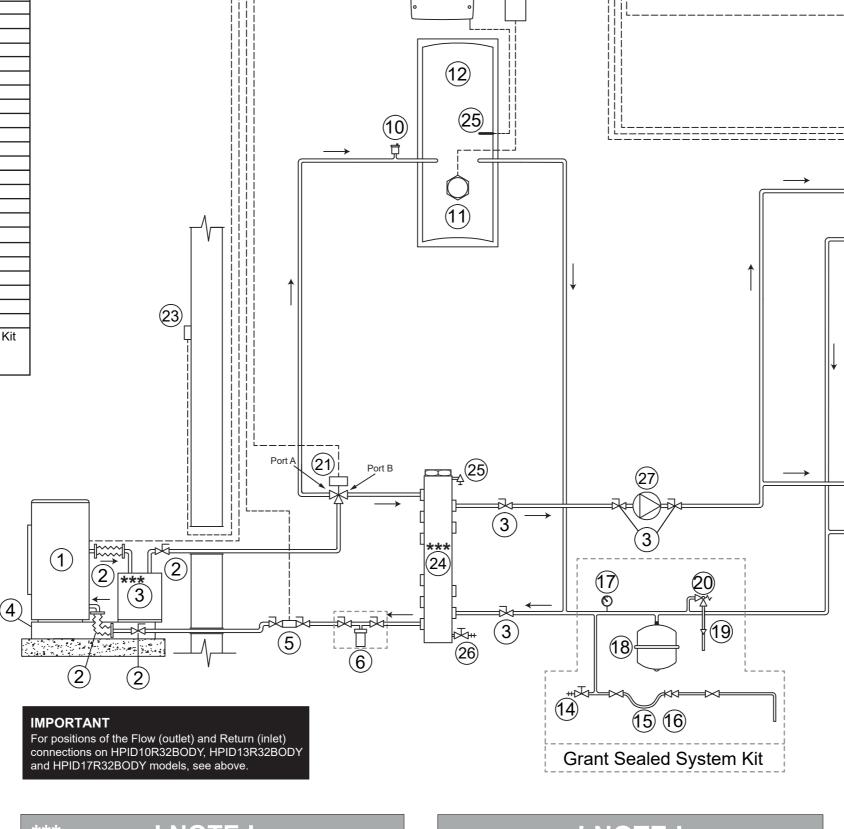

## \*\* ! NOTE !

\*\*\*30L external volumiser or low loss header are available as an optional component where there is insufficient system volume or where hydraulic separation is required (HPIDVOLEXT30/HPIDSYSLLHKIT).

# ! NOTE!

For additional heater support from Grant External Volumiser, Refer to Grant Aerona Smart Controller installation manual and Schematics HPCS-BUHS and HPCS-BUHE.

### ! NOTE!

This system schematic should be read in conjunction with the Grant Aerona Smart Control installation instructions and wiring diagram HPCS-R007ER32.

Project Title: Grant Aerona Smart Controls

(22)

(22)

Installation Pack R

W-Plan Plus type system with Low loss Header Radiators upstairs and downstaris - Open Loop Thermostatically controlled

Revision Details:

1.1 21/06/24 Approved

HW priority provided legionella protection from Smart Controller (system schematic)

Drawing Set: Aerona Smart Control
System Schematics

Status: Approved
Rev Date: 21/06/24 | Drawn By: AC&DB | Checked By: NS