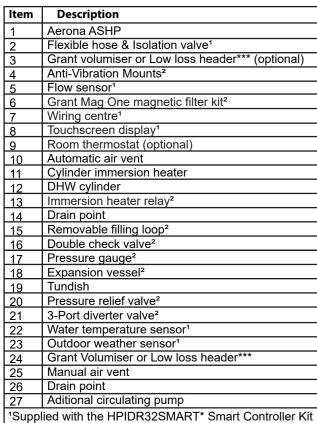

\*Outputs available: 6,10,13 & 17kW

<sup>2</sup>Supplied with HPIDR32PACKR

#### **IMPORTANT**

The below diagram shows the Flow (outlet) and Return (inlet) connection positions for HPID6R32BODY models ONLY.

\*\*Compression elbow c/w air vent (supplied with HPIDVOL30EXT6)

## \*\* ! NOTE !

\*\*\*30L external volumiser or low loss header are available as an optional component where there is insufficient system volume or where hydraulic separation is required (HPIDVOLEXT30/HPIDSYSLLHKIT).

### ! NOTE!

Please refer to the Aerona ASHP installation instructions for details of the flow and return connections at the heat pump.

# ! NOTE!

For additional heater support from Grant External Volumiser, Refer to Grant Aerona Smart Controller installation manual and Schematics HPCS-BUHS and HPCS-BUHE.

### ! NOTE!

This system schematic should be read in conjunction with the Grant Aerona Smart Control installation instructions and wiring diagram HPCS-R007ER32.

Project Title: Grant Aerona Smart Controls

(22)

(22)

Installation Pack R

W-Plan Plus type system with Low loss Header Radiators upstairs and downstaris - Open Loop Thermostatically controlled

Revision Details:

1.1 21/06/24 Approved

HW priority provided legionella protection from Smart Controller (system schematic)

Drawing Set: Aerona Smart Control
System Schematics

Status: Approved
Rev Date: 21/06/24 | Drawn By: AC&DB | Checked By: NS