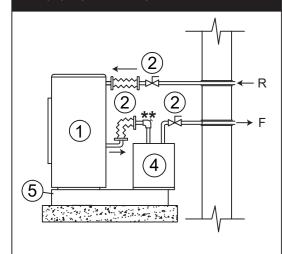

## **IMPORTANT**

The below diagram shows the Flow (outlet) and Return (inlet) connection positions for HPID6R32BODY models ONLY.

\*\*Compression elbow c/w air vent (supplied with HPIDVOL30EXT6)

of the flow and return connections at the heat pump.

(3)r

Close couple tees to be as possible and no more than 4 pipe diameters. (3)

W-Plan Plus type system

UFH (UH8 Controls) downstairs - Radiators upstairs HW priority & Legionella protection provided by

Revision Details: