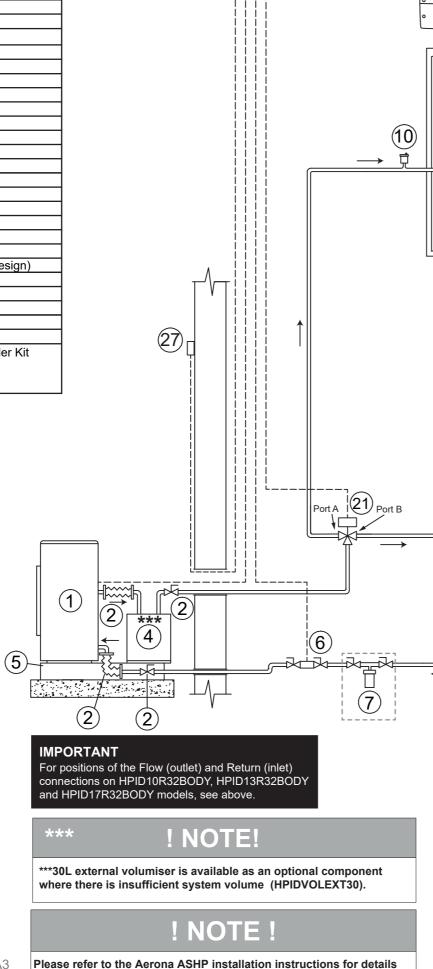

## **IMPORTANT**

The below diagram shows the Flow (outlet) and Return (inlet) connection positions for HPID6R32BODY models ONLY.

\*\*Compression elbow c/w air vent (supplied with HPIDVOL30EXT6)

of the flow and return connections at the heat pump.

## ! NOTE

**15) 16)** 

Grant Sealed System Kit

19

For additional heater support from Grant External Volumiser, Refer to Grant Aerona Smart Controller installation manual and Schematics HPCS-BUHS and HPCS-BUHE.

## ! NOTE!

This system schematic should be read in conjunction with the Grant Aerona Smart Control installation instructions and wiring diagram HPCS-R002ER32.

Project Title: Grant Aerona Smart Controls Installation Pack R

(3)r

Close couple tees to be as possible and no more than 4 pipe diameters. (3)

W-Plan Plus type system

UFH (UH8 Controls) downstairs - Radiators upstairs HW priority & Legionella protection provided by

Revision Details: