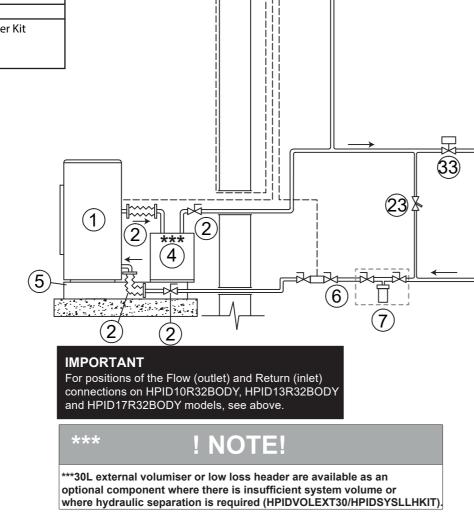

## ! NOTE

Grant Sealed System Kit

**17**) **18**)

32

19

3

(16)

31

26)

**27**)

(14)

For additional heater support from Grant External Volumiser, Refer to Grant Aerona Smart Controller installation manual and Schematics HPCS-BUHS and HPCS-BUHE.

## ! NOTE!

This system schematic should be read in conjunction with the Grant Aerona Smart Control installation instructions and wiring diagram

Project Title: Grant Aerona Smart Controls Installation Pack P S-Plan Plus type system with Low Loss Header Radiators Downstairs & Upstairs HW priority & Legionella Protection from wiring centre (System schematic)

Revision Details:

0.2 21/06/24 Approved

The siting of room thermostats is

performance of the heating syste Refer to the Aerona³ heat pump

installation instructions for more

Drawing Set: Aerona Smart Control Dwg. No: HPCS-P007SR32 **System Schematics** Revision: 0.2 Status: Approved