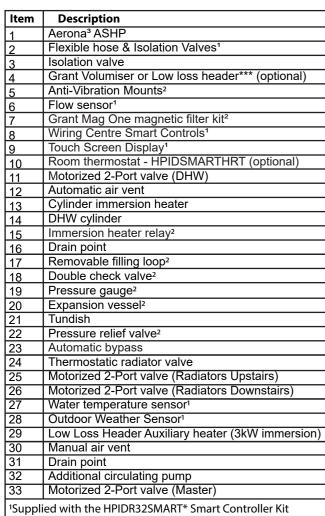

## **IMPORTANT**

The below diagram shows the Flow (outlet) and Return (inlet) connection positions for HPID6R32BODY models ONLY.

\*\*Compression elbow c/w air vent (supplied with HPIDVOL30EXT6)

NOTE Scale: NTS Paper Size: A3

Please refer to the Aerona<sup>3</sup> ASHP installation instructions for details

of the flow and return connections at the heat pump.