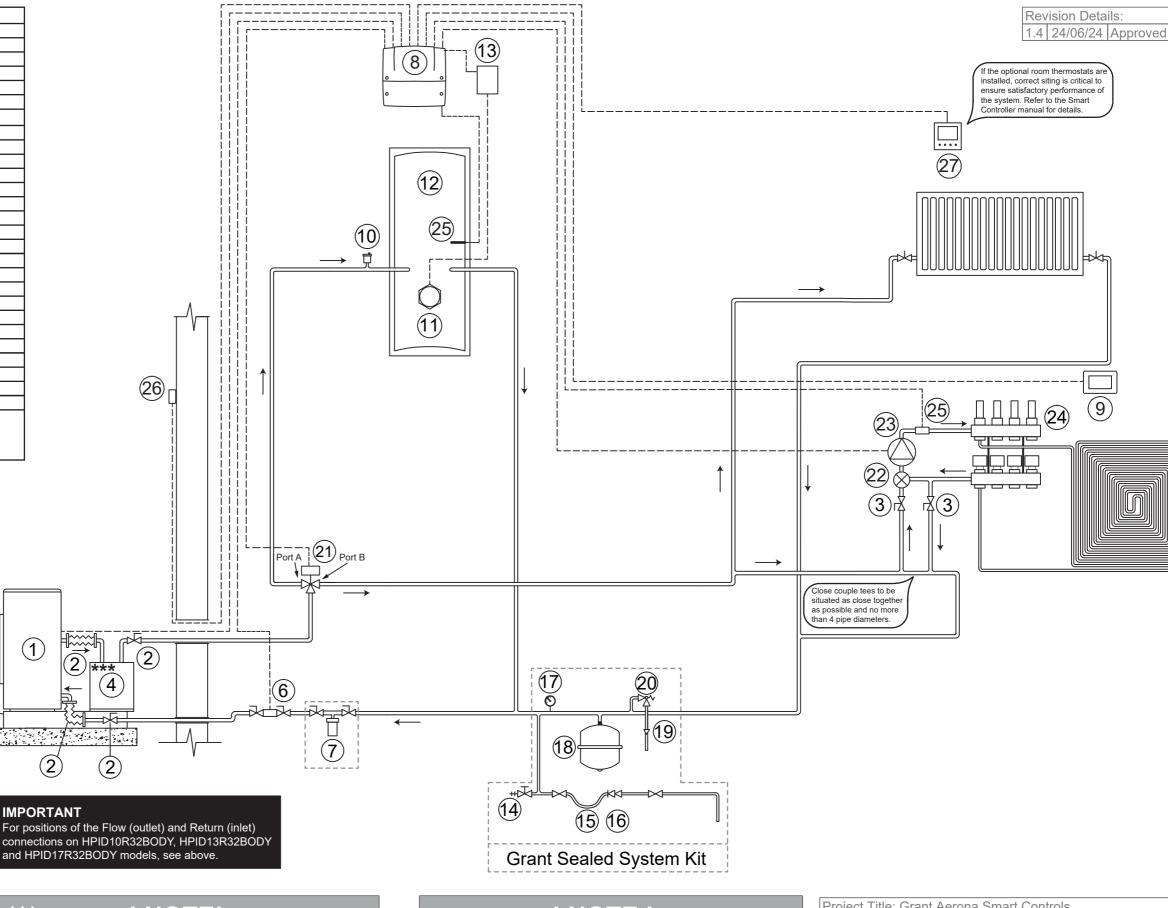

### ! NOTE!

This system schematic should be read in conjunction with the Grant Aerona Smart Control installation instructions and wiring diagram HPCS-R001ER32.

Project Title: Grant Aerona Smart Controls
Installation Pack R

W-Plan Plus type system with legionella protection UFH downstairs - Radiators upstairs

HW priority & Legionella protection provided by Smart Controller (System schematic)

Drawing Set: Aerona Smart Control
System Schematics

Dwg. No:
HPCS-R001SR32

Status: Approved Revision: 1.4

Rev Date: 24/06/24 Drawn By: DB&AC Checked By: NS

This drawing and its content is subject to copyright. Use other than for its original intended purpose must be arranged with an employee of Grant UK Ltd.