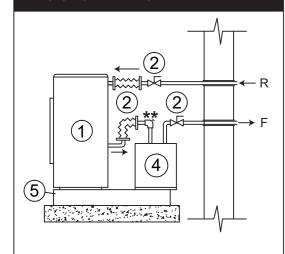

#### **IMPORTANT**

The below diagram shows the Flow (outlet) and Return (inlet) connection positions for HPID6R32BODY models ONLY.

Outputs available: 6, 10, 13 & 17 kW Supplied with HPIDR32PACKR

\*\*Compression elbow c/w air vent (supplied with HPIDVOL30EXT6)

# \*\* ! NOTE!

(5)

\*\*\*30L external volumiser is available as an optional component where there is insufficient system volume (HPIDVOLEXT30).