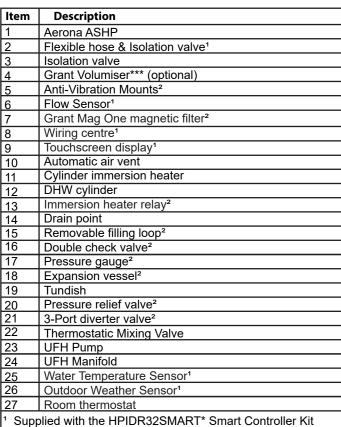

#### **IMPORTANT**

The below diagram shows the Flow (outlet) and Return (inlet) connection positions for HPID6R32BODY models ONLY.

Outputs available: 6, 10, 13 & 17 kW Supplied with HPIDR32PACKR

\*\*Compression elbow c/w air vent (supplied with HPIDVOL30EXT6)

# \*\* ! NOTE!

(5)

\*\*\*30L external volumiser is available as an optional component where there is insufficient system volume (HPIDVOLEXT30).

# ! NOTE!

Please refer to the Aerona ASHP installation instructions for details of the flow and return connections at the heat pump.

#### ! NOTE!

For additional heater support from Grant External Volumiser, Refer to Grant Aerona Smart Controller installation manual and Schematics HPCS-BUHS and HPCS-BUHE.

### ! NOTE!

This system schematic should be read in conjunction with the Grant Aerona Smart Control installation instructions and wiring diagram HPCS-R001ER32.

Project Title: Grant Aerona Smart Controls
Installation Pack R

W-Plan Plus type system with legionella protection UFH downstairs - Radiators upstairs

HW priority & Legionella protection provided by Smart Controller (System schematic)

Drawing Set: Aerona Smart Control
System Schematics

Dwg. No:
HPCS-R001SR32

Status: Approved Revision: 1.4

Rev Date: 24/06/24 Drawn By: DB&AC Checked By: NS

This drawing and its content is subject to copyright. Use other than for its original intended purpose must be arranged with an employee of Grant UK Ltd.