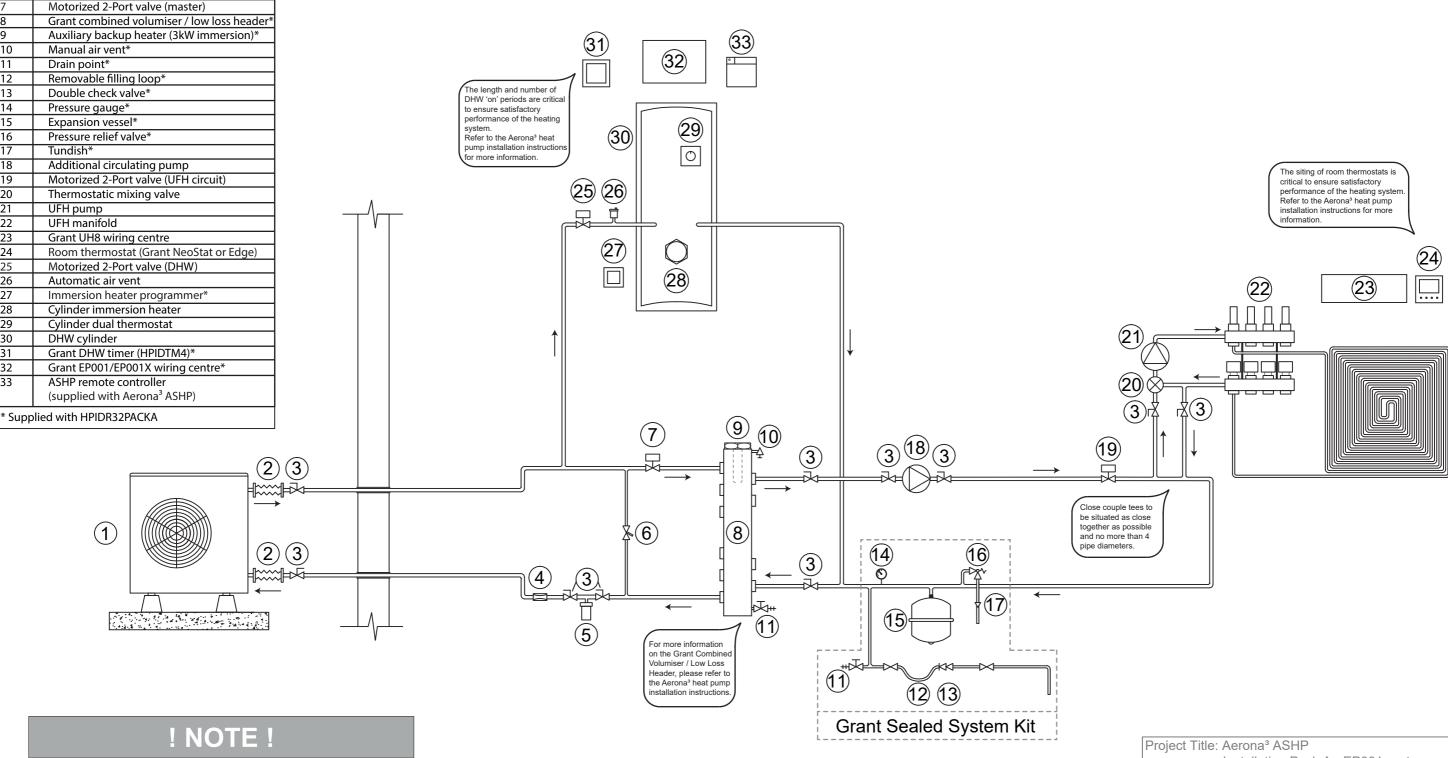

Scale: NTS Paper Size: A3

Please refer to the Aerona<sup>3</sup> ASHP installation instructions for details

of the flow and return connections at the heat pump.

Description Aerona<sup>3</sup> ASHP Flexible hose Isolation valve

10

11

12

13

14

15

16

18

19

20

22

23

24

26

27

28

29

30

31

32

33

Flow setter (supplied with Aerona<sup>3</sup> ASHP) refer to Aerona<sup>3</sup> heat pump installation instructions to calculate required flow rate

Grant Mag One magnetic filter\* Automatic system bypass

## ! NOTE!

This system schematic should be read in conjunction with the Aerona<sup>3</sup> ASHP installation instructions and wiring diagram HPCS-A003E.

Installation Pack A - EP001 system S-Plan type system with legionella protection UFH only (single storey) HW priority provided by EP001 wiring centre (system schematic) Drawing Set: Aerona<sup>3</sup> Control System Dwg. No: HPCS-A003S Schematics

Status: Approved Revision: 1.0 Rev Date: 08/04/22 Drawn By: CG Checked By: NS