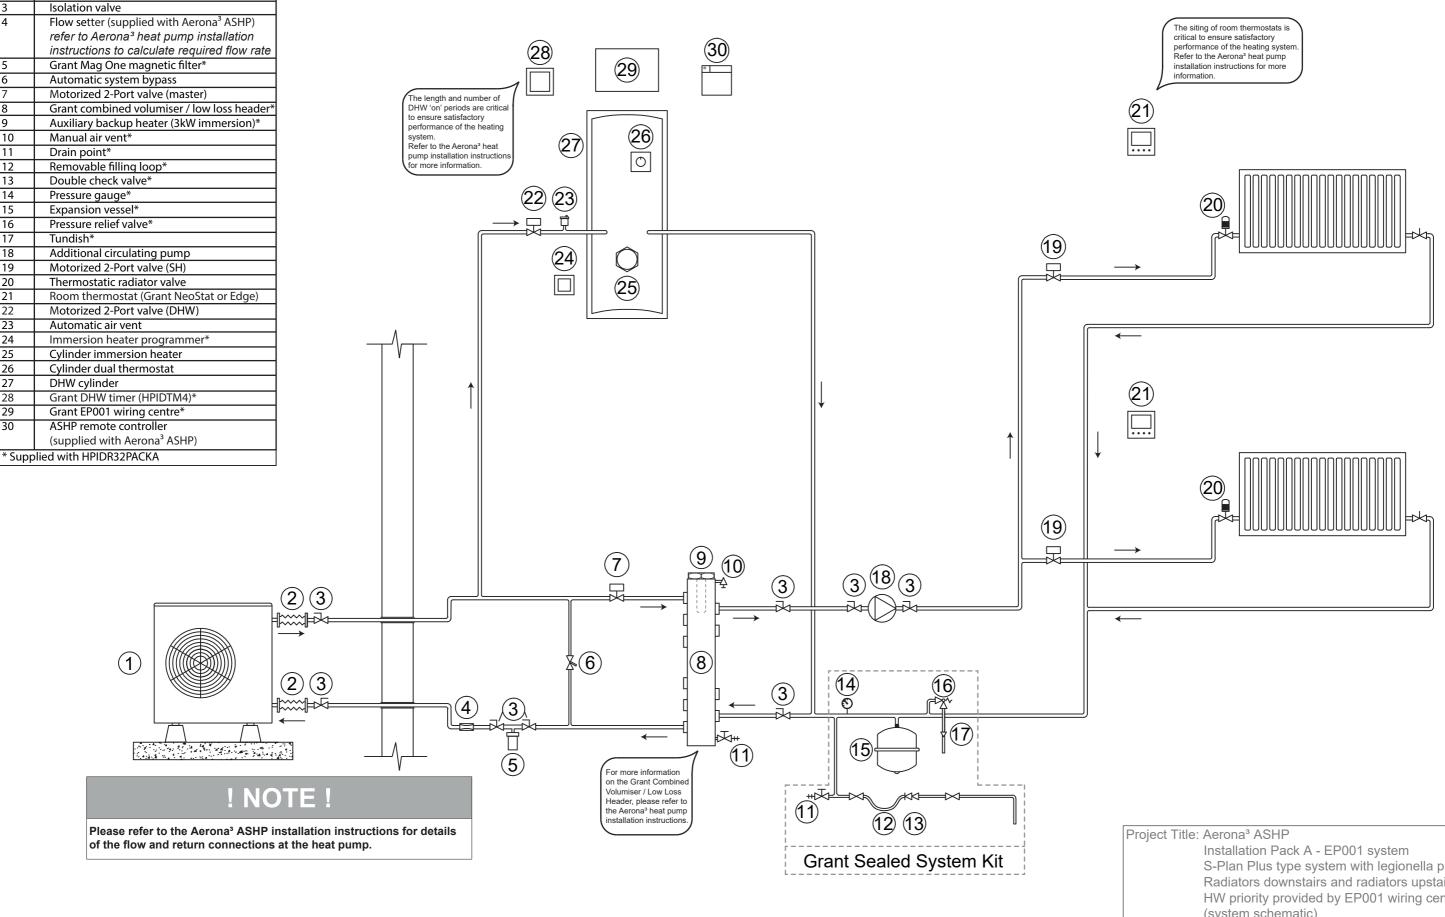

Revision Details: 1.1 25/01/22 Approved

Description

Aerona<sup>3</sup> ASHP Flexible hose

ltem

## ! NOTE!

This system schematic should be read in conjunction with the Aerona<sup>3</sup> ASHP installation instructions and wiring diagram HPCS-A001E.

S-Plan Plus type system with legionella protection Radiators downstairs and radiators upstairs HW priority provided by EP001 wiring centre (system schematic)

| Drawing Set: Aerona <sup>3</sup> Control System                                                                                                          | Dwg. No:            |
|----------------------------------------------------------------------------------------------------------------------------------------------------------|---------------------|
| Schematics                                                                                                                                               | HPCS-A001S          |
| Status: Approved                                                                                                                                         | Revision: 1.1       |
| Rev Date: 25/01/22 Drawn By: CG                                                                                                                          | Checked By: NS & PS |
| his drawing and its content is subject to copyright. Use other than for its original intended purpose must be arranged with an employee of Grant UK Ltd. |                     |