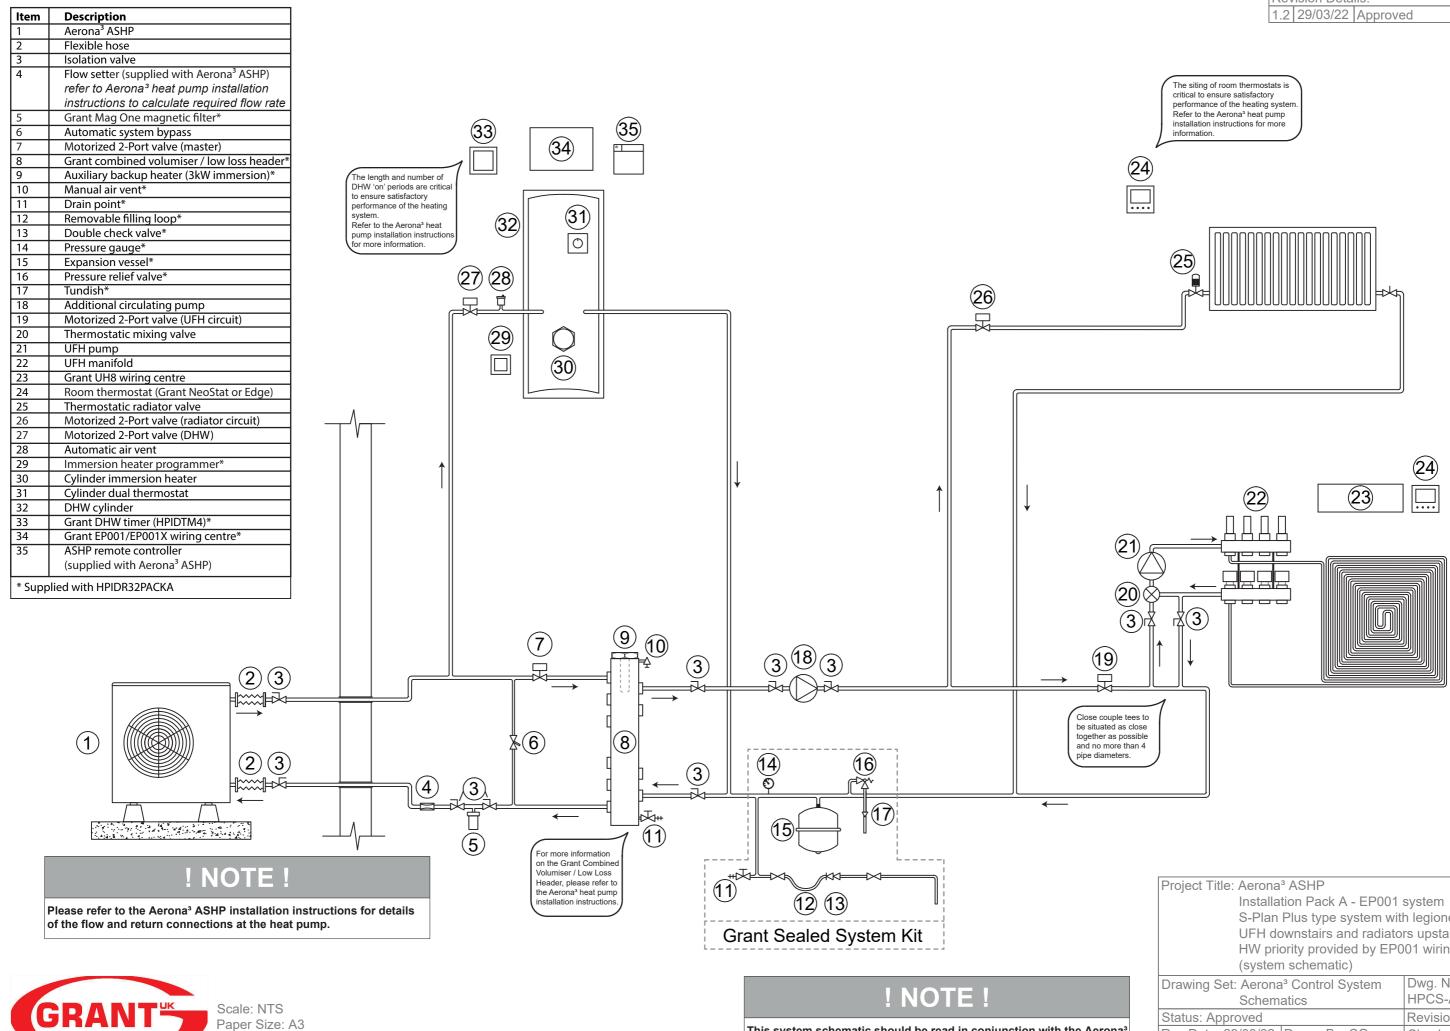

Paper Size: A3

This system schematic should be read in conjunction with the Aerona<sup>3</sup> ASHP installation instructions and wiring diagram HPCS-A002E.

Stat Rev This drav Hopton H

| lect little: Aerona' ASHP                                                                                                                                                                                                             |              |                     |
|---------------------------------------------------------------------------------------------------------------------------------------------------------------------------------------------------------------------------------------|--------------|---------------------|
| Installation Pack A - EP001 system                                                                                                                                                                                                    |              |                     |
| S-Plan Plus type system with legionella protection                                                                                                                                                                                    |              |                     |
| UFH downstairs and radiators upstairs                                                                                                                                                                                                 |              |                     |
| HW priority provided by EP001 wiring centre                                                                                                                                                                                           |              |                     |
| (system schematic)                                                                                                                                                                                                                    |              |                     |
| wing Set: Aerona <sup>3</sup> Control System                                                                                                                                                                                          |              | Dwg. No:            |
| Schematics                                                                                                                                                                                                                            |              | HPCS-A002S          |
| tus: Approved                                                                                                                                                                                                                         |              | Revision: 1.2       |
| / Date: 29/03/22                                                                                                                                                                                                                      | Drawn By: CG | Checked By: NS & PS |
| wing and its content is subject to copyright. Use other than for its original intended purpose must be arranged with an employee of Grant UK Ltd.<br>House, Hopton Industrial Estate, Devizes, Wiltshire, SN10 2EU, tel; 01380 736920 |              |                     |
|                                                                                                                                                                                                                                       |              |                     |