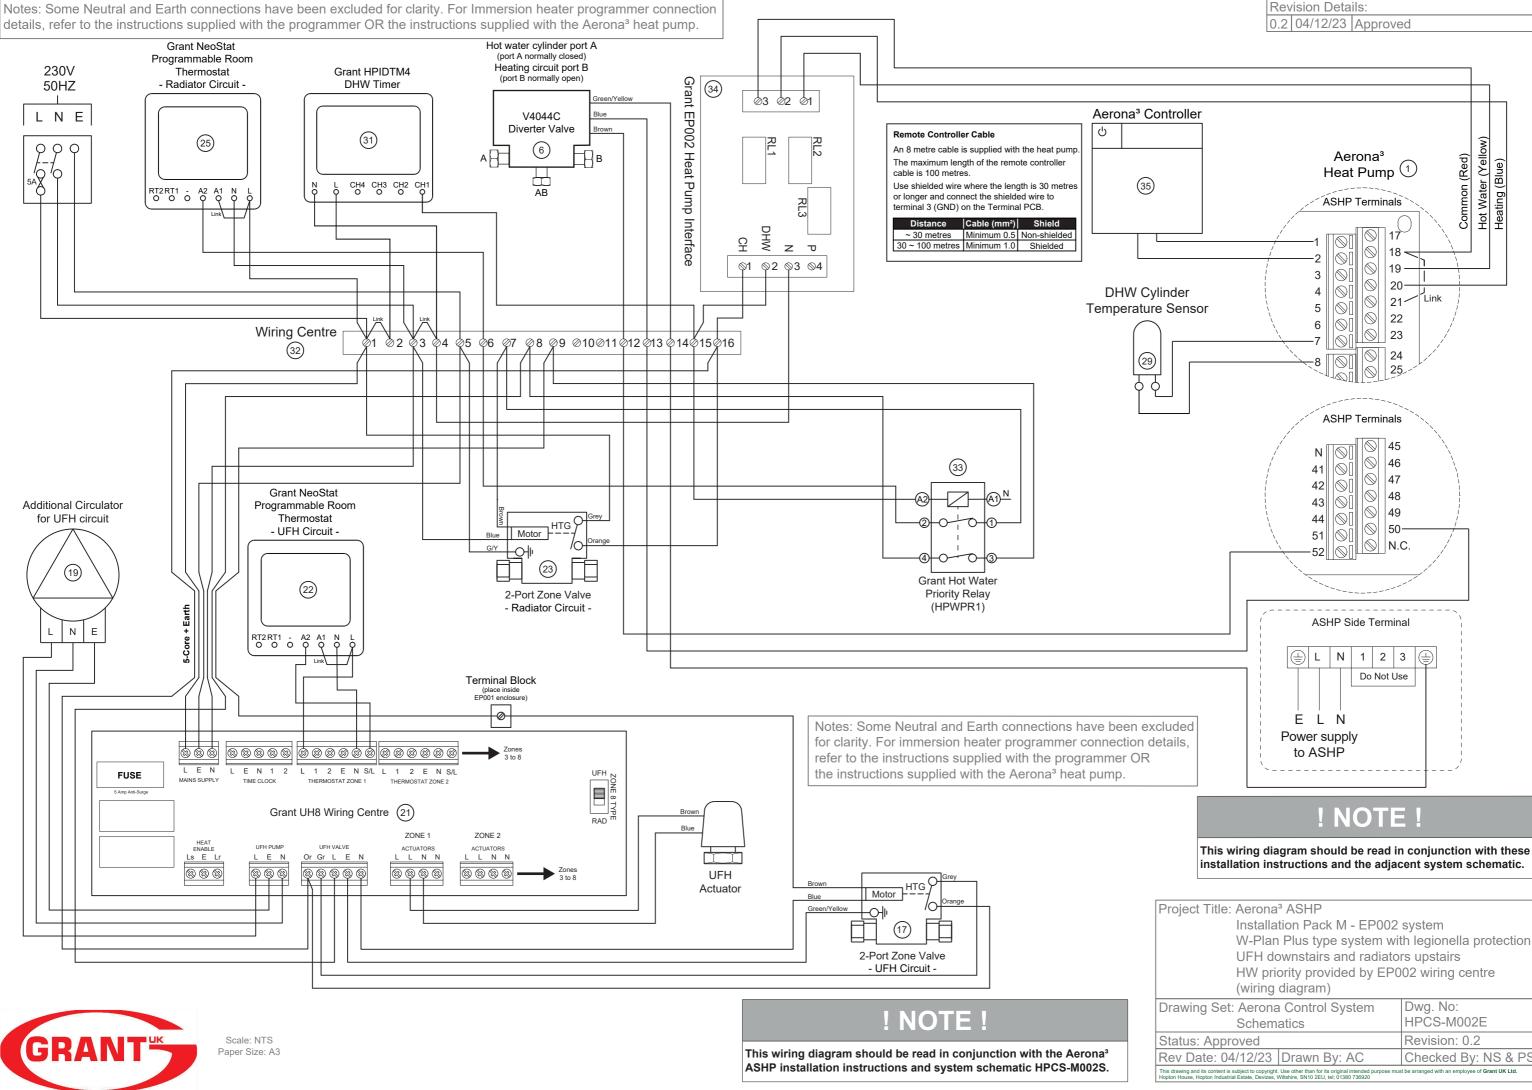

| Installation Pack M - EP002 system                                                                                                                                                                                                     |              |                     |
|----------------------------------------------------------------------------------------------------------------------------------------------------------------------------------------------------------------------------------------|--------------|---------------------|
| W-Plan Plus type system with legionella protection                                                                                                                                                                                     |              |                     |
| UFH downstairs and radiators upstairs                                                                                                                                                                                                  |              |                     |
| HW priority provided by EP002 wiring centre                                                                                                                                                                                            |              |                     |
| (wiring diagram)                                                                                                                                                                                                                       |              |                     |
| awing Set: Aerona Control System                                                                                                                                                                                                       |              | Dwg. No:            |
| Schematics                                                                                                                                                                                                                             |              | HPCS-M002E          |
| tus: Approved                                                                                                                                                                                                                          |              | Revision: 0.2       |
| v Date: 04/12/23                                                                                                                                                                                                                       | Drawn By: AC | Checked By: NS & PS |
| awing and its content is subject to copyright. Use other than for its original intended purpose must be arranged with an employee of Grant UK Ltd.<br>House, Hopton Industrial Estate, Devizes, Wiltshire, SN10 2EU, tel; 01380 736920 |              |                     |
|                                                                                                                                                                                                                                        |              |                     |